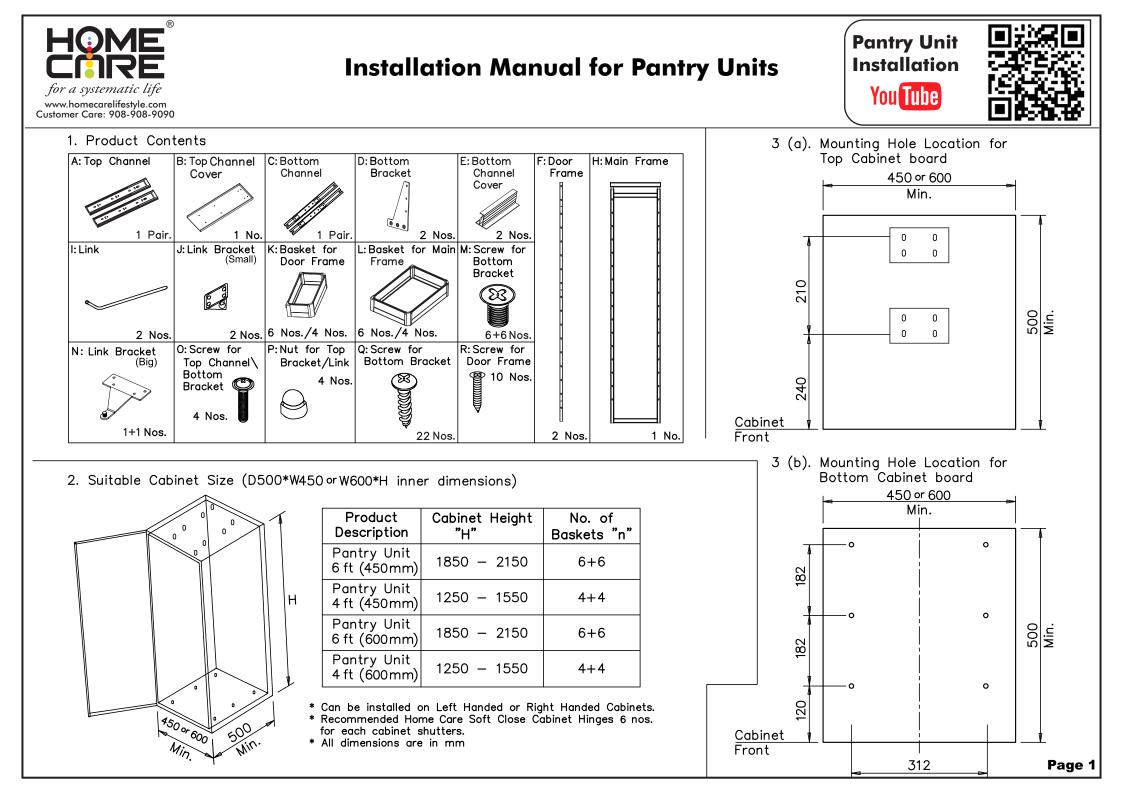

## PANTRY WOODEN CHROME (Soft Close)

Small Basket

Big Basket

| SIZE        | DESCRIPITION |
|-------------|--------------|
| 450mm x 4ft | 4+4 Basket   |
| 450mm x 6ft | 6+6 Basket   |
| 600mm x 4ft | 4+4 Basket   |
| 600mm x 6ft | 6+6 Basket   |

Loading Capacity: 100kgs.

- ▶ The Product Does Come With Three Type Cabinet Wooden, Glass or Slim
- Easy installation with Installation Templates and Guide
- Noiseless Soft Close Mechanism, High Quality Metrial, Good Load Bearing Capacity
- Mechanism:- Aluminium / MS, Basket:-Stainless Steel, Mild Steel or Aluminium Dimension Width 450mm - 600mm, Height: 4feet - 6feet
- 6+6 Basket is available in 4feet pantry also 6feet.