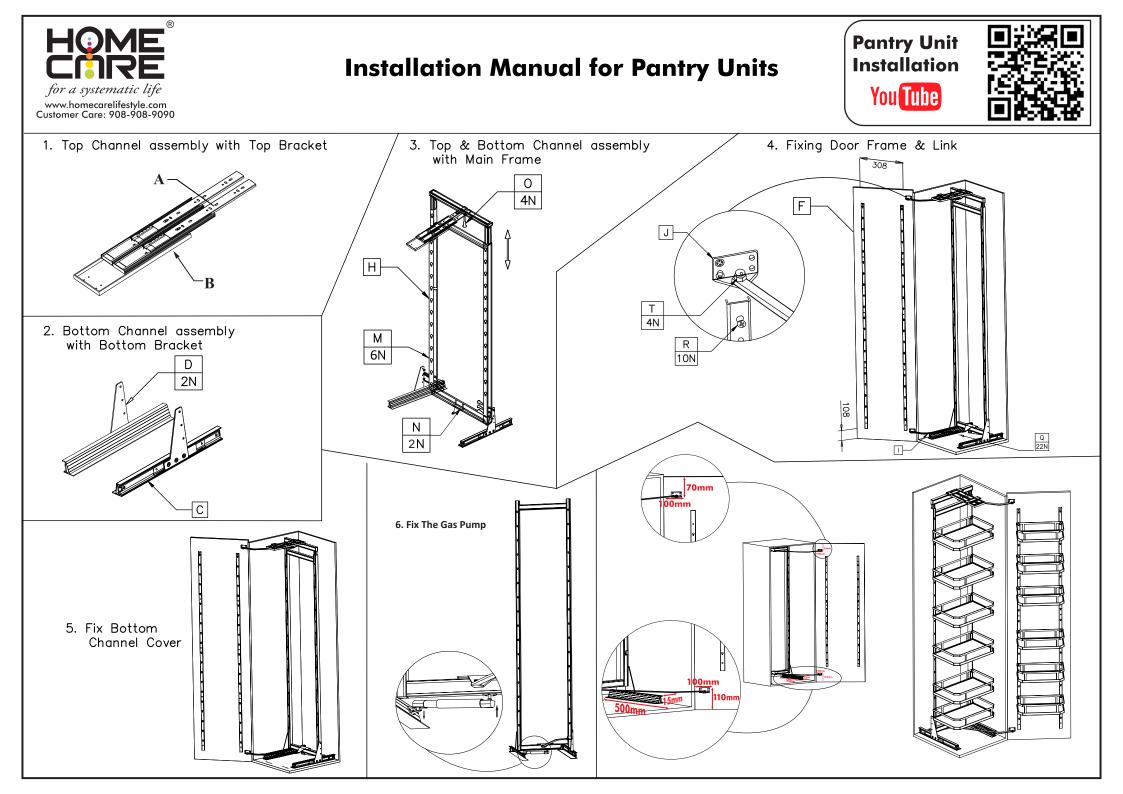

Loading Capacity: 100kgs.

- ▶ The Product Does Come With Three Type Cabinet Wooden, Glass or Slim
- Easy installation with Installation Templates and Guide
- Noiseless Soft Close Mechanism, High Quality Metrial, Good Load Bearing Capacity
- Mechanism:- Aluminium / MS, Basket:-Stainless Steel, Mild Steel or Aluminium Dimension Width 450mm - 600mm, Height: 4feet - 6feet
- 6+6 Basket is available in 4feet pantry also 6feet.