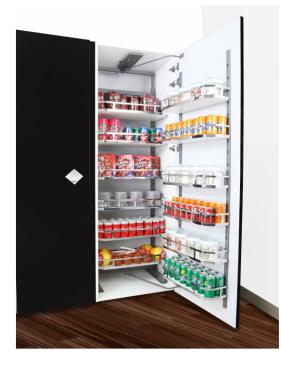

## PANTRY WOODEN CHROME (Soft Close)

Small Basket

Big Basket

| SIZE        | DESCRIPITION |
|-------------|--------------|
| 450mm x 4ft | 4+4 Basket   |
| 450mm x 6ft | 6+6 Basket   |
| 600mm x 4ft | 4+4 Basket   |
| 600mm x 6ft | 6+6 Basket   |

Loading Capacity: 100kgs.

- ▶ The Product Does Come With Three Type Cabinet Wooden, Glass or Slim
- Easy installation with Installation Templates and Guide
- Noiseless Soft Close Mechanism, High Quality Metrial, Good Load Bearing Capacity
- Mechanism:- Aluminium / MS, Basket:-Stainless Steel, Mild Steel or Aluminium Dimension Width 450mm - 600mm, Height: 4feet - 6feet
- 6+6 Basket is available in 4feet pantry also 6feet.