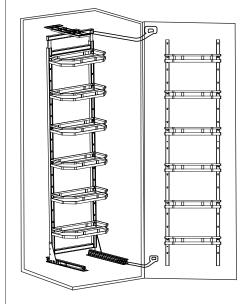

## PANTRY WOODEN CHROME (Soft Close)

Small Basket

Big Basket

| SIZE        | DESCRIPITION |
|-------------|--------------|
| 450mm x 4ft | 4+4 Basket   |
| 450mm x 6ft | 6+6 Basket   |
| 600mm x 4ft | 4+4 Basket   |
| 600mm x 6ft | 6+6 Basket   |

Loading Capacity: 100kgs.

- ▶ The Product Does Come With Three Type Cabinet Wooden, Glass or Slim
- Easy installation with Installation Templates and Guide
- Noiseless Soft Close Mechanism, High Quality Metrial, Good Load Bearing Capacity
- Mechanism:- Aluminium / MS, Basket:-Stainless Steel, Mild Steel or Aluminium Dimension Width 450mm - 600mm, Height: 4feet - 6feet
- 6+6 Basket is available in 4feet pantry also 6feet.